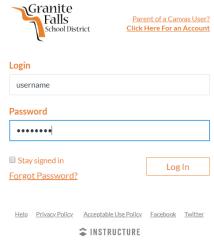

## GFSD Staff How To Log Into Canvas

- 1. Web browse to: <a href="mailto:gfalls.instructure.com">gfalls.instructure.com</a> (If you forget this address, you can always find it on our district website under the STAFF RESOURCES menu. Just look for Canvas within that menu)
- 2. You should now be at our logon site. Enter your credentials like this:
  - a. Login: your GFSD username (the first part of your email address... eg. jsmith)
  - b. Password: your GFSD password (the same password you use to log on to your computer)

3. You should now be logged into Canvas.

4.

If you have any trouble logging in please email <a href="mailto:support@gfalls.wednet.edu">support@gfalls.wednet.edu</a>